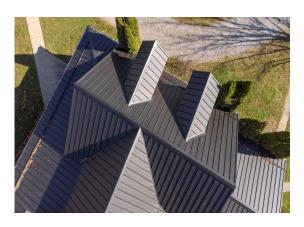

## **Steel Roof OPTIONS**

WWW.KINGDOMPLACEHOMES.COM

## FEATURES:

KINGDOM PLACE

The Elite Panel product has a Standing Seam Look, ScrewDown Installation. 28-Gauge Steel, 26 Color Options. 40-Year Warranty. Energy Efficient Compared to Shingles. Low Maintenance.