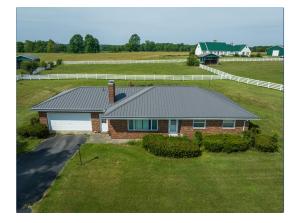

## **Steel Roof OPTIONS**

WWW.KINGDOMPLACEHOMES.COM

## STARTING AT: \$18,769.00

- Enduria Structures is a family business that prides itself on quality and fine workmanship. They have teamed up with French Creek Metal roofing supply.
- With thicker steel, a more durable paint system, and unrivaled customer service, you won't find a better metal roof supplier than French Metal Creek.
  - From basic 3-rib panels to elaborate standing-seam. French Creek Metals is the roofings choice in Pennsylvania.

## FEATURES:

KINGDOM PLACE

The Elite Panel product has a Standing Seam Look, ScrewDown Installation. 28-Gauge Steel, 26 Color Options. 40-Year Warranty. Energy Efficient Compared to Shingles. Low Maintenance.