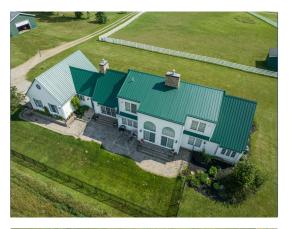

## **Steel Roof OPTIONS**

WWW.KINGDOMPLACEHOMES.COM

## FEATURES:

KINGDOM PLACE

The Elite Panel product has a Standing Seam Look, ScrewDown Installation. 28-Gauge Steel, 26 Color Options. 40-Year Warranty. Energy Efficient Compared to Shingles. Low Maintenance.