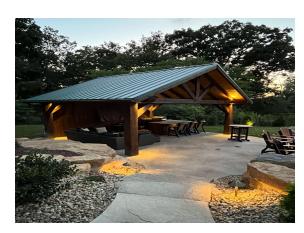

### **FEATURES:**

A durable metal roof is standard with all Timber Frame structures. Recommended to stain timber frame a number of colors available. Pressure treated and built to last!

#### PRICING:

- 10' x 14'- \$9040 stain up-charge \$2070
- 14' x 16'- \$12102 stain up-charge \$2440
- 16' x 18'- \$14334 stain up-charge \$2640
- Custom Sizes Available upon request