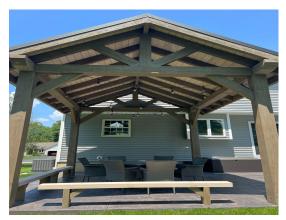

### **FEATURES:**

A durable metal roof is standard with all Timber Frame structures. Recommended to stain timber frame a number of colors available. Pressure treated and built to last!

#### PRICING:

- 10' x 14'- \$9040 stain up-charge \$2070
- 14' x 16'- \$12102 stain up-charge \$2440
- 16' x 18'- \$14334 stain up-charge \$2640
- Custom Sizes Available upon request