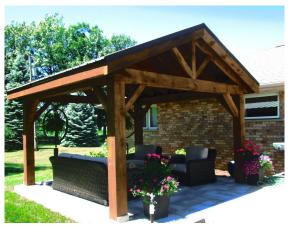

### **FEATURES:**

A durable metal roof is standard with all Timber Frame structures. Recommended to stain timber frame a number of colors available. Pressure treated and built to last!

#### PRICING:

- 10' x 14'- \$9040 stain up-charge \$2070
- 14' x 16'- \$12102 stain up-charge \$2440
- 16' x 18'- \$14334 stain up-charge \$2640
- Custom Sizes Available upon request