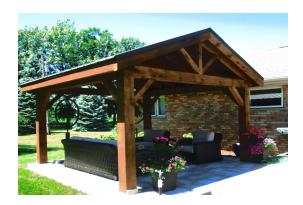

### **FEATURES:**

A durable metal roof is standard with all Timber Frame structures. Recommended to stain timber frame a number of colors available. Pressure treated and built to last!

#### PRICING:

- 10' x 14'- \$9040 stain up-charge \$2070
- 14' x 16'- \$12102 stain up-charge \$2440
- 16' x 18'- \$14334 stain up-charge \$2640
- Custom Sizes Available upon request