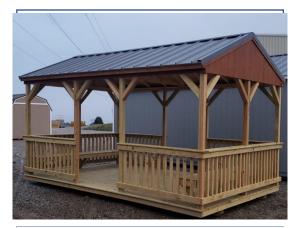

## **GAZEBO OPTIONS**

WWW.KINGDOMPLACEHOMES.COM

## **STARTING AT: \$5,730.00**

- Peaceful Pines Sheds is a family-owned Company in Grove City Pennsylvania.
  They strive to offer quality gazebo's at an affordable price.
- Our goal is to provide the perfect gazebo to suit your specific needs and preferences.
  - Each gazebo is constructed using premium materials, ensuring longevity and weather resistance.

## **PRICING**: Dura-Wood

- \* 10' x 16'-\$5730.00
- \* 12' x 20-\$7,878.00
- 14 x 24-\$11,280.00
- Custom Sizes and Options Available