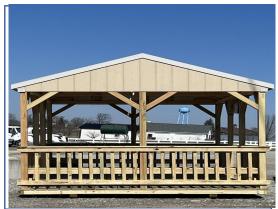

## **GAZEBO OPTIONS**

WWW.KINGDOMPLACEHOMES.COM

## **STARTING AT: \$5,730.00**

- Peaceful Pines Sheds is a family-owned Company in Grove City Pennsylvania.
  They strive to offer quality gazebo's at an affordable price.
- Our goal is to provide the perfect gazebo to suit your specific needs and preferences.
  - Each gazebo is constructed using premium materials, ensuring longevity and weather resistance.

## **PRICING**: Dura-Wood

- \* 10' x 16'-\$5730.00
- \* 12' x 20-\$7,878.00
- 14 x 24-\$11,280.00
- Custom Sizes and Options Available