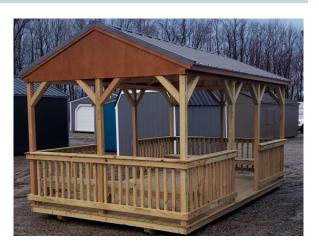

## **GAZEBO OPTIONS**

WWW.KINGDOMPLACEHOMES.COM

## **STARTING AT: \$5,730.00**

- Peaceful Pines Sheds is a family-owned Company in Grove City Pennsylvania.
  They strive to offer quality gazebo's at an affordable price.
- Our goal is to provide the perfect gazebo to suit your specific needs and preferences.
  - Each gazebo is constructed using premium materials, ensuring longevity and weather resistance.

## **PRICING**: Dura-Wood

- \* 10' x 16'-\$5730.00
- \* 12' x 20-\$7,878.00
- 14 x 24-\$11,280.00
- Custom Sizes and Options Available