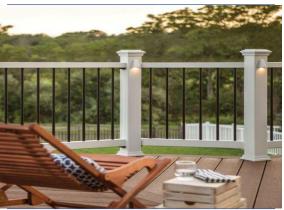

#### **FEATURES:**

3 types of decking styles: Wood deck, Trex Enhanced deck, and Trex Transcends deck. All decks come with railings that can be mixed and matched. With a 25 to 50 year warranty including fade and stain on select Trex decking.