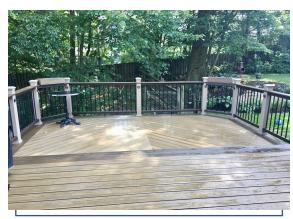

#### **FEATURES:**

3 types of decking styles: Wood deck, Trex Enhanced deck, and Trex Transcends deck. All decks come with railings that can be mixed and matched. With a 25 to 50 year warranty including fade and stain on select Trex decking.