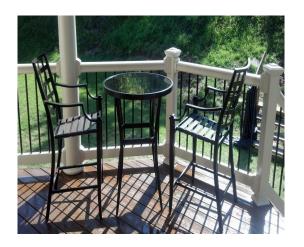

#### **FEATURES:**

3 types of decking styles: Wood deck, Trex Enhanced deck, and Trex Transcends deck. All decks come with railings that can be mixed and matched. With a 25 to 50 year warranty including fade and stain on select Trex decking.