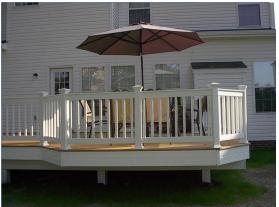

#### **FEATURES:**

3 types of decking styles: Wood deck, Trex Enhanced deck, and Trex Transcends deck. All decks come with railings that can be mixed and matched. With a 25 to 50 year warranty including fade and stain on select Trex decking.