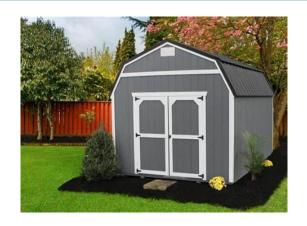

## **STARTING AT: \$4,719.00**

- Peaceful Pines Sheds is a family-owned Company in Grove City Pennsylvania.
  They strive to offer quality sheds at an affordable price.
- Our goal is to provide the perfect shed to suit your specific needs and preferences.
  - Each shed is constructed using premium materials, ensuring longevity and weather resistance.

## PRICING: Dura-Wood

- \* 10' x 16'-\$4719.00
- \* 12' x 24'-\$7546.00
- 16' x 32'-\$13990.00
- Custom Sizes and Options Available