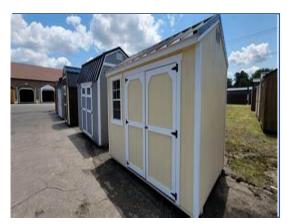

For an additional cost we do offer customization option, allowing you to personalize your shed with features like windows, shelving, and paint colors to match your aesthetic tastes.